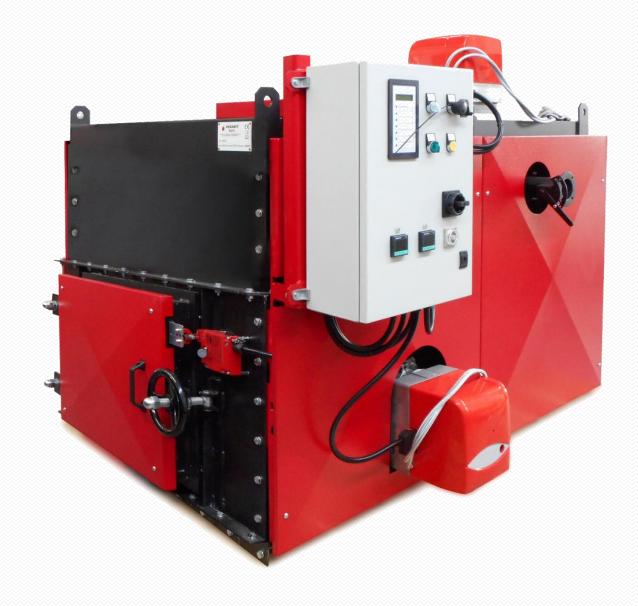

# **NICE** INCINERATORS

# NICE10

- Up to 150 I of load capacity
- 10-15 kg/h of average destructive capacity
- 90 kW of total power